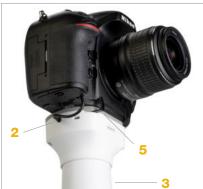

## **FEATURES AND BENEFITS**

- 1 Versatile lens security (shown below with hidden lens sensor)
- Widest range of battery couplers for multiple camera brands
- 3 Sturdy sensor stand configuration
- **4** 30" cable pull length for enhanced customer experience
- 5 Anti-rotation brackets

- 6 Integration with the OneKEY ecosystem
- 7 Onboard power and alarm capability
- 8 Leverages the OnePOD flat stands (above counter and split level)
- 9 Access Manager compatibility
- 10 High security display options