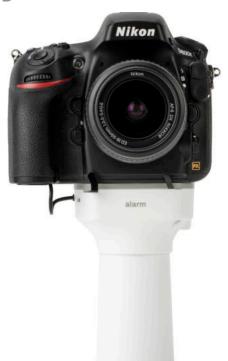

## The complete camera display, analytics & security solution.

OnePOD™ Camera is the superior security display solution that protects both camera and camcorder bodies and high value lenses. Leveraging the power of OnePOD, this solution ensures maximum theft protection and delivers an aesthetically pleasing merchandising platform

to enhance the customer experience. Featuring power on demand, cross-merchandising capability, software analytics, and quick nightly removal, OnePOD Camera caters to retailers wanting to both showcase and protect high value cameras and camcorders.