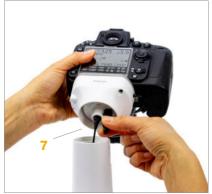

## **FEATURES AND BENEFITS**

- 1 Versatile lens security (shown below with hidden lens sensor)
- Widest range of battery couplers for multiple camera brands
- 3 Sturdy sensor stand configuration
- **4** 30" cable pull length for enhanced customer experience
- 5 Anti-rotation brackets