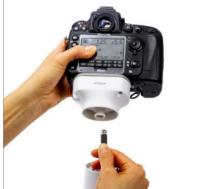

## **FEATURES AND BENEFITS**

- 1 Versatile lens security (shown below with hidden lens sensor)
- Widest range of battery couplers for multiple camera brands
- 3 Sturdy sensor stand configuration
- **4** 30" cable pull length for enhanced customer experience
- 5 Anti-rotation brackets

- 6 Integration with the OneKEY ecosystem
- 7 Onboard power and alarm capability
- 8 Leverages the OnePOD flat stands (above counter and split level)
- 9 Access Manager compatibility
- 10 High security display options