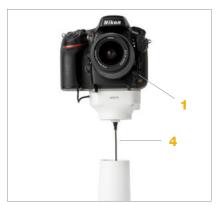

## **FEATURES AND BENEFITS**

- 1 Versatile lens security (shown below with hidden lens sensor)
- Widest range of battery couplers for multiple camera brands
- 3 Sturdy sensor stand configuration
- **4** 30" cable pull length for enhanced customer experience
- 5 Anti-rotation brackets