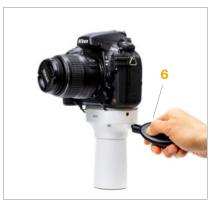

- 6 Integration with the OneKEY ecosystem
- 7 Onboard power and alarm capability
- 8 Leverages the OnePOD flat stands (above counter and split level)
- 9 Access Manager compatibility
- 10 High security display options