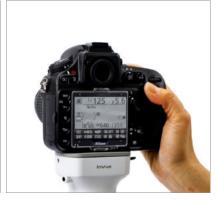

- 6 Integration with the OneKEY ecosystem
- 7 Onboard power and alarm capability
- 8 Leverages the OnePOD flat stands (above counter and split level)
- 9 Access Manager compatibility
- 10 High security display options