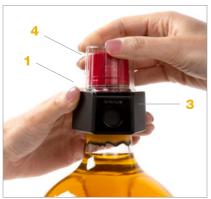

## **FEATURES AND BENEFITS**

- 1 Easy application and tightening process
- 2 One-button push to lock
- 3 AM or RF gate detection
- 4 Twist tightening mechanism does not damage foil covers or tamper labels
- **5** Clear cap reveals bottle wrapping and protects against on-site consumption
- 6 Available in three sizes:
  - > Small: 24mm 31mm bottles
  - > Medium: 31mm 36mm bottles
  - > Large: 36mm 41mm bottles