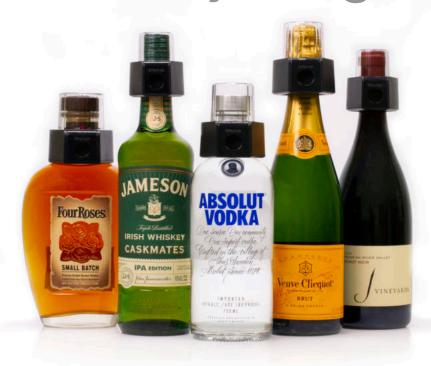

## The only bottle security that cannot be defeated by magnets.

OneKEY Bottle Cap is the only solution that protects bottled merchandise from theft and on-site consumption and cannot be defeated by magnets. Featuring easy application and tightening functions, the OneKEY Bottle Cap secures high value bottles with a one-button

push and twist without damaging foil covers. The OneKEY Bottle Cap saves valuable associate time with quick fastening and removal, and decreases shrink for high value bottled merchandise.

OneKEY Bottle Cap is part of the exclusive InVue OneKEY ecosystem<sup>™</sup>, a storewide single key solution that improves customer service, increases sales and provides high theft protection.