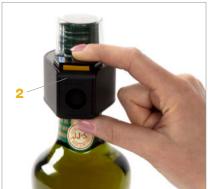

## **FEATURES AND BENEFITS**

- 1 Easy application and tightening process
- 2 One-button push to lock
- 3 AM or RF gate detection
- 4 Twist tightening mechanism does not damage foil covers or tamper labels
- **5** Clear cap reveals bottle wrapping and protects against on-site consumption
- 6 Available in three sizes:
  - > Small: 24mm 31mm bottles
  - > Medium: 31mm 36mm bottles
  - > Large: 36mm 41mm bottles