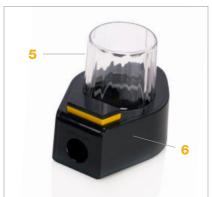

## **FEATURES AND BENEFITS**

- 1 Easy application and tightening process
- 2 One-button push to lock
- 3 AM or RF gate detection
- 4 Twist tightening mechanism does not damage foil covers or tamper labels
- **5** Clear cap reveals bottle wrapping and protects against on-site consumption
- 6 Available in three sizes:
  - > Small: 24mm 31mm bottles
  - > Medium: 31mm 36mm bottles
  - > Large: 36mm 41mm bottles