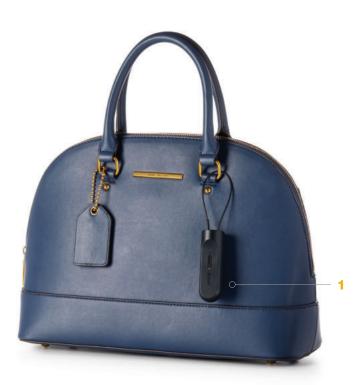

## The only Soft Goods security not vulnerable to magnets.

InVue's Cable Lock stands alone in the market as the only solution not vulnerable to magnet defeats. Designed for retailers who want to protect soft goods merchandise with an alarming lanyard lock, the small form factor, which cannot be defeated by magnets, matches the high end aesthetics of the merchandise it protects. It offers a quick "1-step" application making securing merchandise easy for sales associates. Cable Lock utilizes the OneKEY and is part of InVue's exclusive OneKEY ecosystem<sup>™</sup>.

## FEATURES AND BENEFITS

- 1 95 dB alarm
- 2 Steel cable for added security strength
- **3** 6" and 48" cable lengths secure a variety of products
- 4 Blinking red LED light to deter thieves

## FEATURES AND BENEFITS (continued)

- 1 Elegant, compact housing
- 2 Quick, simple "1-step" installation
- **3** EAS tower alarms (AM and RF sku's)
- 4 Quickly disarms using the OneKEY

A storewide single key solution to increase profits.