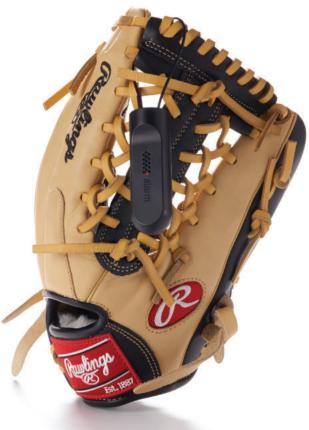

## The only Soft Goods security not vulnerable to magnets.

InVue's Cable Lock stands alone in the market as the only solution not vulnerable to magnet defeats. Designed for retailers who want to protect soft goods merchandise with an alarming lanyard lock, the small form factor, which cannot be defeated by magnets, matches the high end aesthetics of the merchandise it protects. It offers a quick "1-step" application making securing merchandise easy for sales associates. Cable Lock utilizes the OneKEY and is part of InVue's exclusive OneKEY ecosystem<sup>™</sup>.

## FEATURES AND BENEFITS

- 1 95 dB alarm
- 2 Steel cable for added security strength
- **3** 6" and 48" cable lengths secure a variety of products
- 4 Blinking red LED light to deter thieves

## FEATURES AND BENEFITS (continued)

- 1 Elegant, compact housing
- 2 Quick, simple "1-step" installation
- **3** EAS tower alarms (AM and RF sku's)
- 4 Quickly disarms using the OneKEY

A storewide single key solution to increase profits.