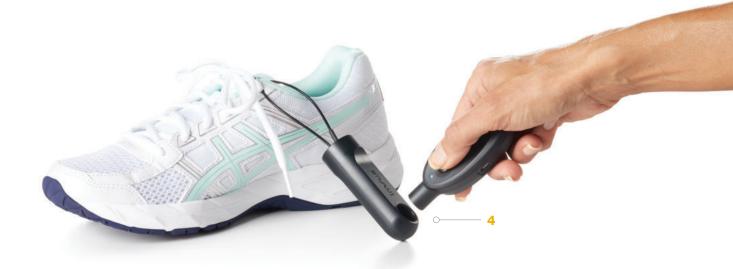

## FEATURES AND BENEFITS

- 1 95 dB alarm
- 2 Steel cable for added security strength
- **3** 6" and 48" cable lengths secure a variety of products
- 4 Blinking red LED light to deter thieves