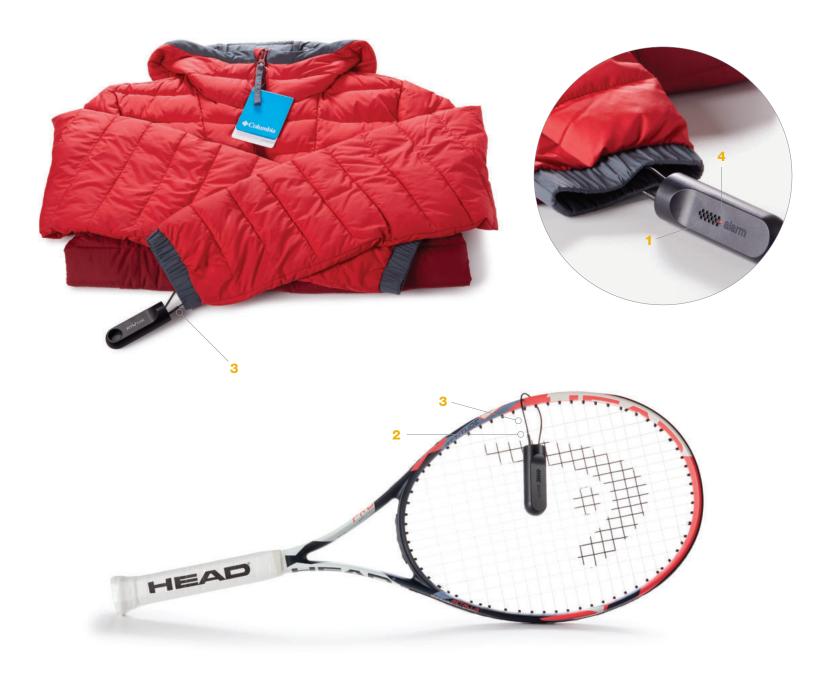

## The only Soft Goods security not vulnerable to magnets.

InVue's Cable Lock stands alone in the market as the only solution not vulnerable to magnet defeats. Designed for retailers who want to protect soft goods merchandise with an alarming lanyard lock, the small form factor, which cannot be defeated by magnets, matches the high end aesthetics of the merchandise it protects. It offers a quick "1-step" application making securing merchandise easy for sales associates. Cable Lock utilizes the OneKEY and is part of InVue's exclusive OneKEY ecosystem<sup>™</sup>.

## FEATURES AND BENEFITS

- 1 95 dB alarm
- 2 Steel cable for added security strength
- **3** 6" and 48" cable lengths secure a variety of products
- 4 Blinking red LED light to deter thieves

## FEATURES AND BENEFITS (continued)

- 1 Elegant, compact housing
- 2 Quick, simple "1-step" installation
- **3** EAS tower alarms (AM and RF sku's)
- 4 Quickly disarms using the OneKEY

A storewide single key solution to increase profits.