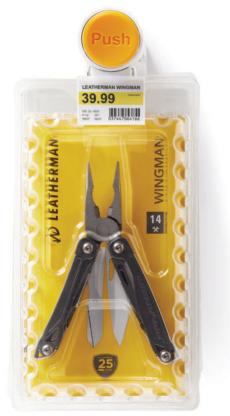

# Stop thieves, not customers.

A push button dispenser with time delay that is simple for customers and stops thieves.

InVue's T1000 is the only self service fixture in the market that increases sales while preventing theft. Intuitive dispensing helps you sell more merchandise with no associate assistance. The easy to use push button creates the best customer experience, and the time-delayed release prevents sweeping theft. T1000 is a single position dispenser. Rather than committing to an expensive shelf segment, the small footprint maximizes display space.

### FEATURES AND BENEFITS

- 1 Simple push of a button dispenses one package
- 2 Time delay of 5 seconds between dispenses deters thieves
- 3 Individual merchandise positions increases anti-sweep security
- 4 Integrated price tag for a simple and clean display