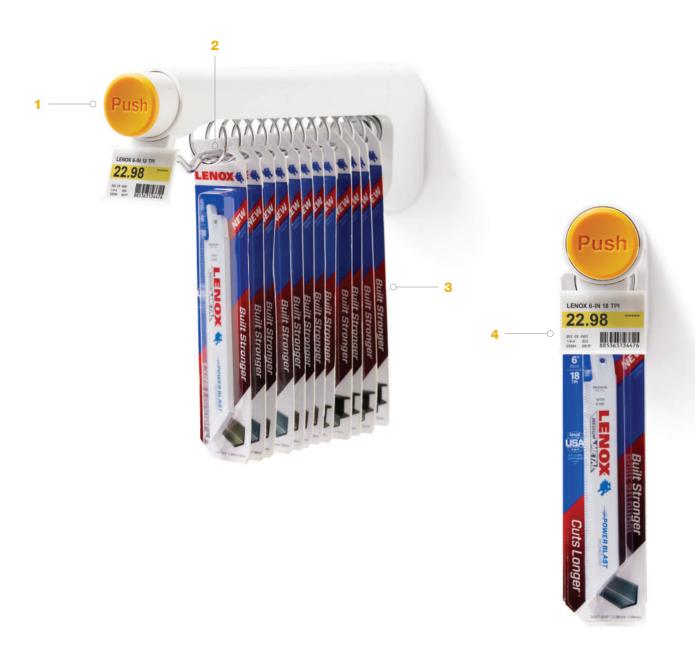

### FEATURES AND BENEFITS

- 1 Simple push of a button dispenses one package
- 2 Time delay of 5 seconds between dispenses deters thieves
- 3 Individual merchandise positions increases anti-sweep security
- 4 Integrated price tag for a simple and clean display

### FEATURES AND BENEFITS (continued)

- 1 Merchandising space gives customers an intuitive way to replace unwanted merchandise, meaning merchandise stays off the floor
- 2 Interchangeable coils let you maximize merchandising space for different sized packaging
- **3** Interchangeable rods allow you to leverage the same dispenser on multiple displays (ie: pegboard, slatwalls and mounting bars)
- 4 No proprietary key necessary for installation