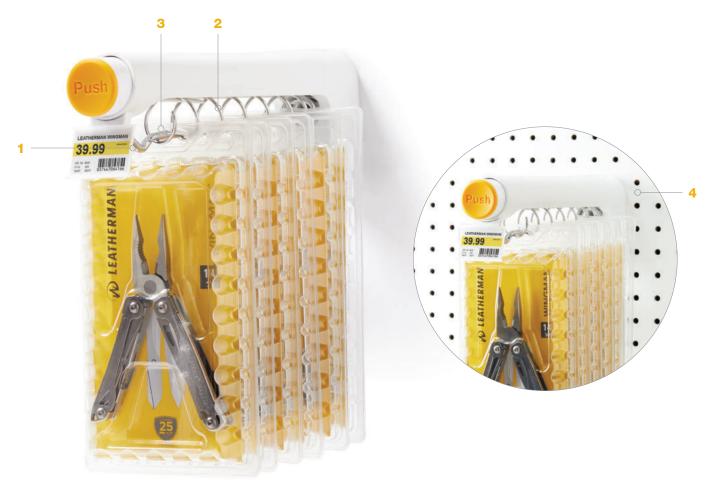

### FEATURES AND BENEFITS

- 1 Simple push of a button dispenses one package
- 2 Time delay of 5 seconds between dispenses deters thieves
- 3 Individual merchandise positions increases anti-sweep security
- 4 Integrated price tag for a simple and clean display

### FEATURES AND BENEFITS (continued)

- 1 Merchandising space gives customers an intuitive way to replace unwanted merchandise, meaning merchandise stays off the floor
- 2 Interchangeable coils let you maximize merchandising space for different sized packaging
- **3** Interchangeable rods allow you to leverage the same dispenser on multiple displays (ie: pegboard, slatwalls and mounting bars)
- 4 No proprietary key necessary for installation