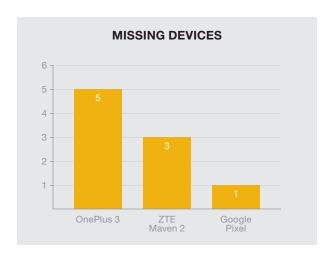

## **INSIGHT SYSTEM ANALYTICS EXAMPLES**

With an intelligent, networked POD we provide the following through a cloud-based portal:

> Activity: Lifts and lift duration of merchandise

- > Planogram: Type of device (e.g., brand and model) on each POD and missing devices
- > Security: Arm/disarm and alarm events