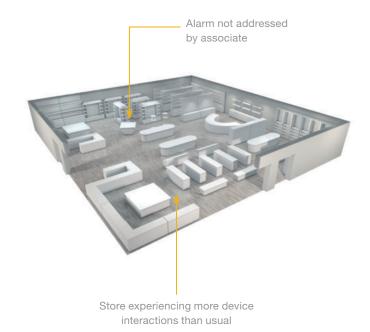

## **INSIGHT SYSTEM MONITORING**

## Notifications:

- An alarm threshold at a defined location or region has been met
- An alarm timed out after 2 minutes because store associates did not immediately address it with an IR key
- A certain number of lifts have occurred in a specific time period

## Communication method:

- > Configured for text or email
- Customizable