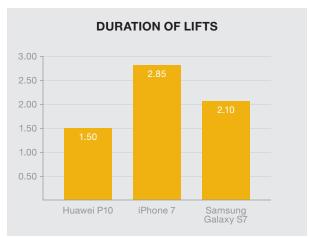

## **INSIGHT SYSTEM ANALYTICS EXAMPLES**

With an intelligent, networked POD we provide the following through a cloud-based portal:

> Activity: Lifts and lift duration of merchandise

- > Planogram: Type of device (e.g., brand and model) on each POD and missing devices
- > Security: Arm/disarm and alarm events