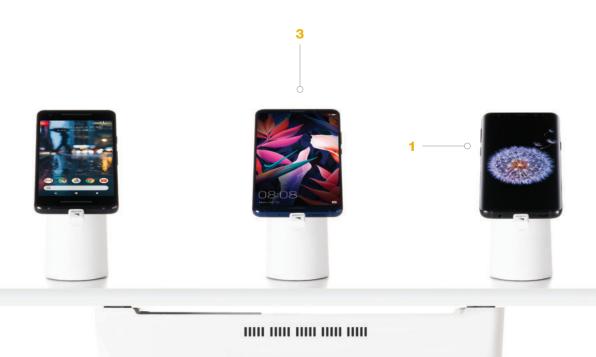

# **FEATURES AND BENEFITS**

- 1 Works with iOS and Android devices
- 2 Connect up to 16 devices using the Insight Hub and an additional 16 when connected to the Insight Expansion Box (Insight Hub shown below)
- 3 Information can be accessed at the device, store, and enterprise levels