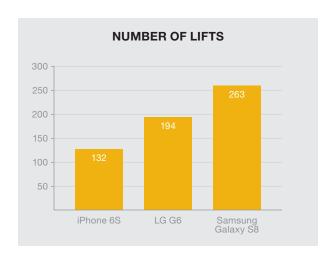

## **INSIGHT SYSTEM ANALYTICS EXAMPLES**

With an intelligent, networked POD we provide the following through a cloud-based portal:

> Activity: Lifts and lift duration of merchandise

- > Planogram: Type of device (e.g., brand and model) on each POD and missing devices
- > Security: Arm/disarm and alarm events