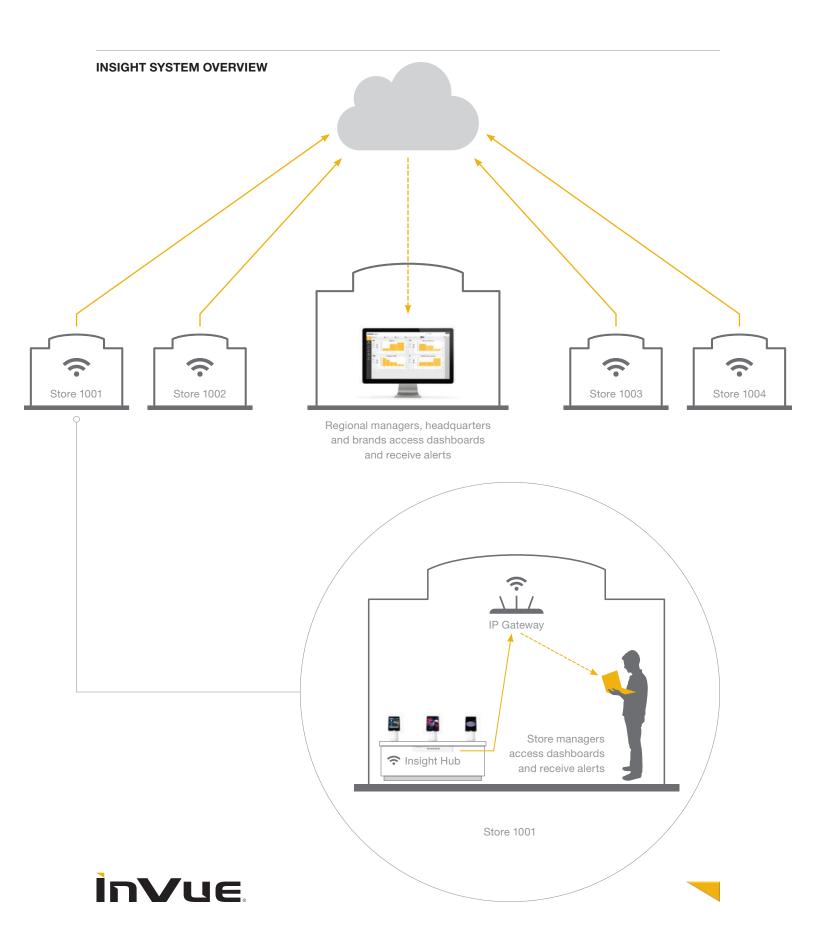

# Know what's on display. Gain customer insight. No matter where you are.

11111 11111 11111 11111 11111

InVue Insight<sup>™</sup> is an enterprise retail analytics solution that helps provide visibility to in-store activity of your smartphones and tablets on display. With an intelligent, networked POD you

can track planogram compliance, customer interaction and security status — all through a cloud-based portal.

This information can be easily accessed at the device, store, and enterprise level.