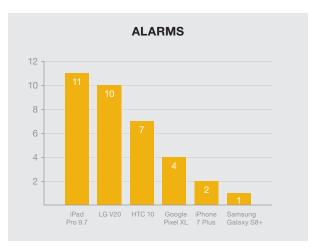

## **INSIGHT SYSTEM ANALYTICS EXAMPLES**

With an intelligent, networked POD we provide the following through a cloud-based portal:

> Activity: Lifts and lift duration of merchandise

- > Planogram: Type of device (e.g., brand and model) on each POD and missing devices
- > Security: Arm/disarm and alarm events